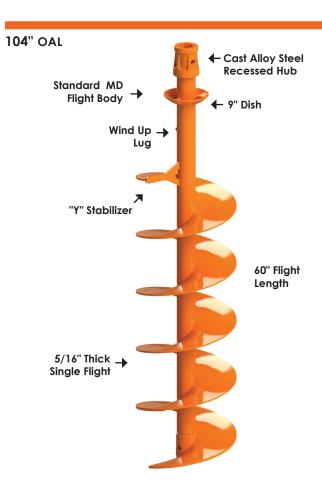

## MD QUICK CHANGE





## AVAILABLE OPTIONS:

1. Standard Dirt

FH-205 Pilot, 1851 and 1652 Fas-N-Lok™ Teeth or TF-600 Pilot, 1851 and 1652 Teeth

- 1a. Carbide
  - FH-205C Pilot, 1656 and 1658 Fas-N-Lok™ Teeth
- 2. Step Rock
  P-6000 Pilot and PFC-5
  Drag Style Tooth
- 3. Rock Ripper®
  RRP 1.75 Pilot and
  SR-76SW STRATA®
  Conical Teeth





## **DRILLING SOIL CONDITIONS:**





When faced with a variety of drilling conditions, Pengo's MD quick change system is the most versatile solution in the market. Just select your flight body and choose between dirt, rock, or step rock heads. Choose all three and you're prepared to handle any drilling condition with a single tool.