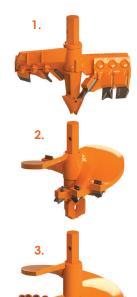

## AVAILABLE OPTIONS:

1. Standard Dirt

FH-205 Pilot, 1851 and 1652 Fas-N-Lok™ Teeth or TF-600 Pilot, 1851 and 1652 Teeth

- 1a. Carbide
  - FH-205C Pilot, 1656 and 1658 Fas-N-Lok™ Teeth
- 2. Step Rock
  P-6000 Pilot and PFC-5
  Drag Style Tooth
- 3. Rock Ripper®
  RRP 1.75 Pilot and
  SR-76SW STRATA®
  Conical Teeth