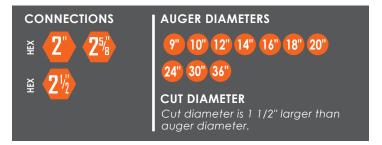

## MD QUICK CHANGE





## AVAILABLE OPTIONS:

1. Standard Dirt

FH-205 Pilot, 1851 and 1652 Fas-N-Lok™ Teeth or TF-600 Pilot, 1851 and 1652 Teeth

- 1a. Carbide
  - FH-205C Pilot, 1656 and 1658 Fas-N-Lok™ Teeth
- 2. Step Rock
  P-6000 Pilot and PFC-5
  Drag Style Tooth
- 3. Rock Ripper®
  RRP 1.75 Pilot and
  SR-76SW STRATA®
  Conical Teeth





## **DRILLING SOIL CONDITIONS:**





When faced with a variety of drilling conditions, Pengo's MD quick change system is the most versatile solution in the market. Just select your flight body and choose between dirt, rock, or step rock heads. Choose all three and you're prepared to handle any drilling condition with a single tool.