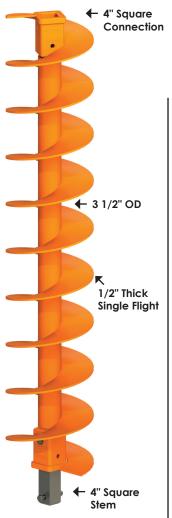

#### FLIGHT SECTION LENGTHS AVAILABLE:

5', 10' and 20'

### CONNECTIONS | AUGER DIAMETERS

SQUARE

16" 18" 20" 24" 30" 36" 42" 48"

#### **CUT DIAMETER**

NOTE: Excavator Augers are True Cut, cut and tool diameter are equal