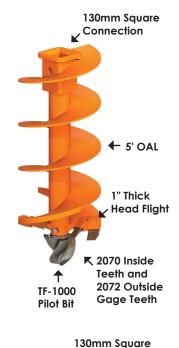

#### **LEAD SECTIONS:**

5' OAL Rock or Dirt

#### **DRILLING SOIL CONDITIONS:**

Pengo continues to provide solutions for our customers. With the introduction of the Revolution Series Drilling drives came the need for a complete excavator auger system. This system is available for both rock and dirt drilling and come in five feet sections. Each five foot section attaches to a five foot, ten foot or twenty foot flight section.