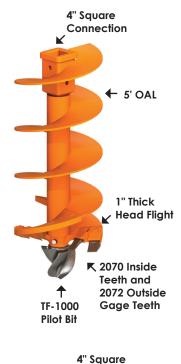

#### **LEAD SECTIONS:**

5' OAL Rock or Dirt

### CONNECTIONS | AUGER DIAMETERS

SQUARE

16" 18" 20" 24" 30" 36" 42" 48"

#### **CUT DIAMETER**

NOTE: Excavator Augers are True Cut, cut and tool diameter are equal