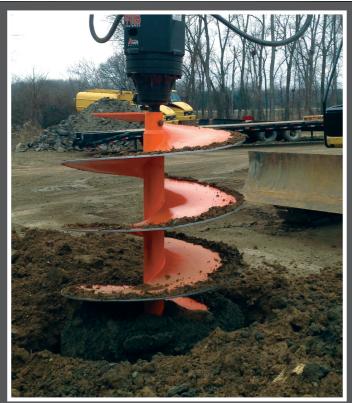

#### **DRILLING SOIL CONDITIONS:**

Pengo continues to provide solutions for our customers. With the introduction of the Revolution Series Drilling drives came the need for a complete excavator auger system. This system is available for both rock and dirt drilling and come in five feet sections. Each five foot section attaches to a five foot, ten foot or twenty foot flight section.