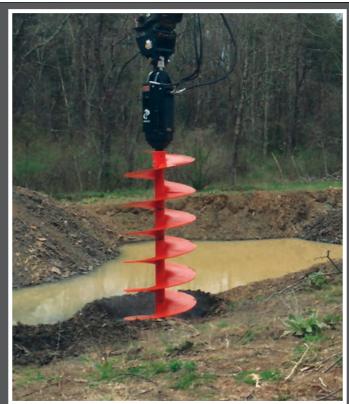

#### **DRILLING SOIL CONDITIONS:**

Pengo's Excavator Quick Change system is the perfect solution for turning your excavator into a dedicated drilling machine. Regardless of excavator brand or size drilling machine. Regardless of excavator brand or size our quick change system provides maximum flexibility and customization for a tailored made installation. Each system is a total package designed to match your excavator specifications. Featuring Revolution hydraulic drive heads, your choice between end of stick or quick connect mounting systems, multiple length flight bodies, and (3) separate drill head options, you can drill effectively in all soil conditions, from dirt to rock, both fracturable and non-fracturable non-fracturable

#### **DRILLING SOIL CONDITIONS:**

Pengo continues to provide solutions for our customers. With the introduction of the Revolution Series Drilling drives came the need for a complete excavator auger system. This system is available for both rock and dirt drilling and come in five feet sections. Each five foot section attaches to a five foot, ten foot or twenty foot flight section.