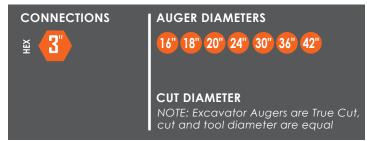

### CONNECTIONS | AUGER DIAMETERS

SQUARE

16" 18" 20" 24" 30" 36" 42" 48"

#### **CUT DIAMETER**

NOTE: Excavator Augers are True Cut, cut and tool diameter are equal