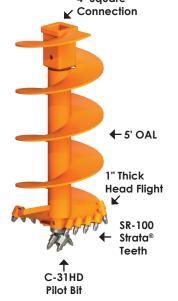

#### FLIGHT SECTION LENGTHS AVAILABLE:

5', 10' and 20'

3" Hex

SR-100

Strata® Teeth

C-31HD Pilot

Style Tooth

C31-HD Pilot

SR-100 STRATA® Conical Teeth

3. Rock Option

and