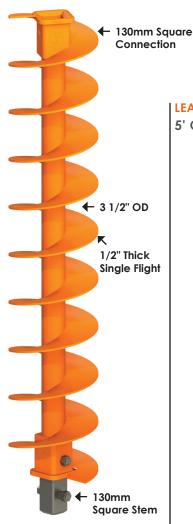

#### FLIGHT SECTION LENGTHS AVAILABLE:

5', 10' and 20'

### CONNECTIONS | AUGER DIAMETERS

SQUARE

16" 18" 20" 24" 30" 36" 42" 48"

#### **CUT DIAMETER**

NOTE: Excavator Augers are True Cut, cut and tool diameter are equal