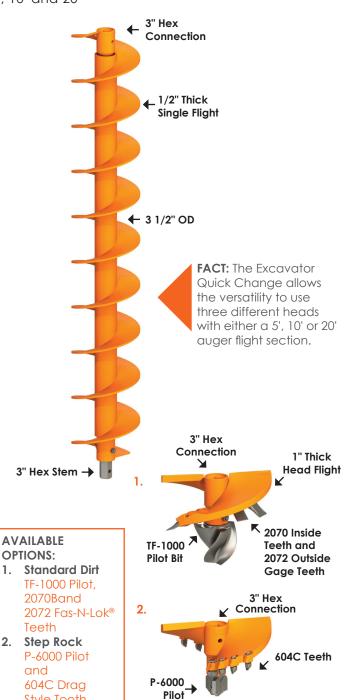

# **EXCAVATOR** QUICK CHANGE

#### FLIGHT SECTION LENGTHS AVAILABLE:

5', 10' and 20'

3" Hex

SR-100

Strata® Teeth

C-31HD Pilot

#### **DRILLING SOIL CONDITIONS:**

Pengo's Excavator Quick Change system is the perfect solution for turning your excavator into a dedicated drilling machine. Regardless of excavator brand or size drilling machine. Regardless of excavator brand or size our quick change system provides maximum flexibility and customization for a tailored made installation. Each system is a total package designed to match your excavator specifications. Featuring Revolution hydraulic drive heads, your choice between end of stick or quick connect mounting systems, multiple length flight bodies, and (3) separate drill head options, you can drill effectively in all soil conditions, from dirt to rock, both fracturable and non-fracturable non-fracturable

Style Tooth

C31-HD Pilot

SR-100 STRATA® Conical Teeth

3. Rock Option

and