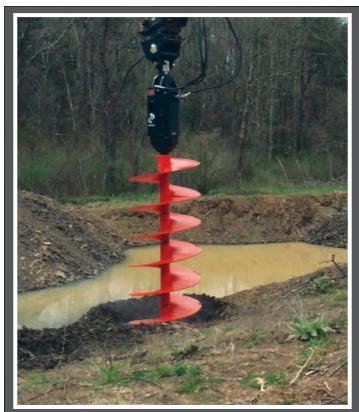

#### **DRILLING SOIL CONDITIONS:**

Pengo continues to provide solutions for our customers. With the introduction of the Revolution Series Drilling drives came the need for a complete excavator auger system. This system is available for both rock and dirt drilling and come in five feet sections. Each five foot section attaches to a five foot, ten foot or twenty foot flight section.