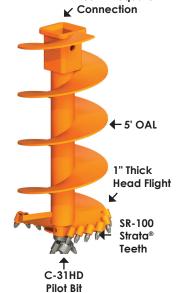

#### FLIGHT SECTION LENGTHS AVAILABLE:

5', 10' and 20'

3" Hex

SR-100

Strata® Teeth

C-31HD Pilot

Style Tooth

C31-HD Pilot

SR-100 STRATA® Conical Teeth

3. Rock Option

and