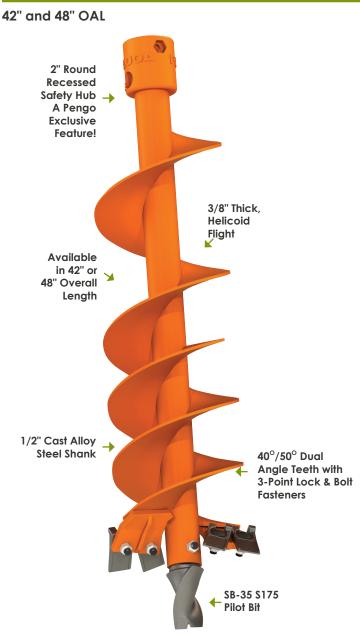

## **DRILLING SOIL CONDITIONS:**

40°/50° Dual
Angle Teeth with
3-Point Lock & Bolt
Fasteners

Pengo's Ag Aggressor® auger is designed for medium duty applications while remaining both cost efficient and safety focused. Featuring a 2" round safety hub, all hardware is recessed inside the hub to prevent all potential entanglements. Utilizing Pengo's two fluted pilot design, the Ag Aggressor® is a well rounded general purpose auger offering superior efficiency in dry, loose soil.