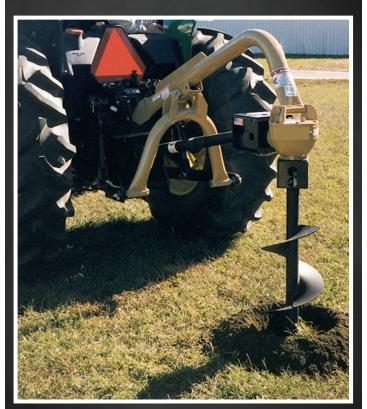

## **AG AGGRESSOR**® AUGER

For Use With PTO Driven Tractors

CONNECTIONS

AUGER DIAMETERS

6 9" 12"

CUT DIAMETER

Cut diameter is 1 1/2" larger than auger diameter.