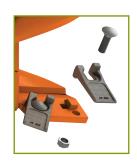

## **DRILLING SOIL CONDITIONS:**

40°/50° Dual
Angle Teeth with
3-Point Lock & Bolt
Fasteners

Pengo's Ag Aggressor® auger is designed for medium duty applications while remaining both cost efficient and safety focused. Featuring a 2" round safety hub, all hardware is recessed inside the hub to prevent all potential entanglements. Utilizing Pengo's two fluted pilot design, the Ag Aggressor® is a well rounded general purpose auger offering superior efficiency in dry, loose soil.