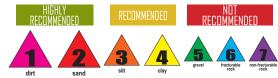

## **DRILLING SOIL CONDITIONS:**

40°/50° Dual
Angle Teeth with
3-Point Lock & Bolt
Fasteners

Pengo's Ag Aggressor® auger is designed for medium duty applications while remaining both cost efficient and safety focused. Featuring a 2" round safety hub, all hardware is recessed inside the hub to prevent all potential entanglements. Utilizing Pengo's two fluted pilot design, the Ag Aggressor® is a well rounded general purpose auger offering superior efficiency in dry, loose soil.