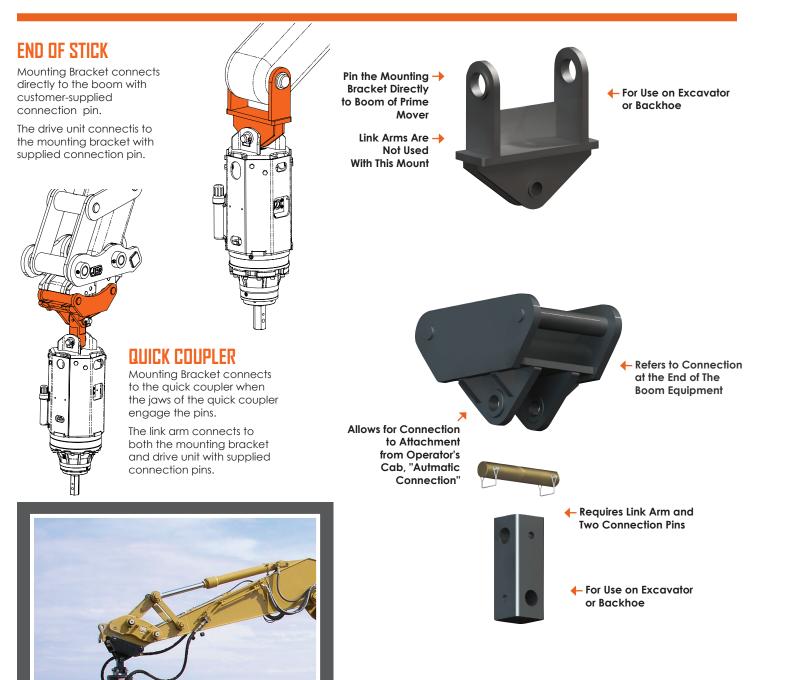

## **REVOLUTION**<sup>®</sup> MOUNTS

Pengo offers a complete mounting system for all sizes of excavators. These can be mounted directly to the boom or designed to work with an existing quick coupler. Excavator mounts allow for maximum movement to ensure the drive always hangs true to the ground. Pengo's mounts are available for the entire range of Revolution Series Drive Units.