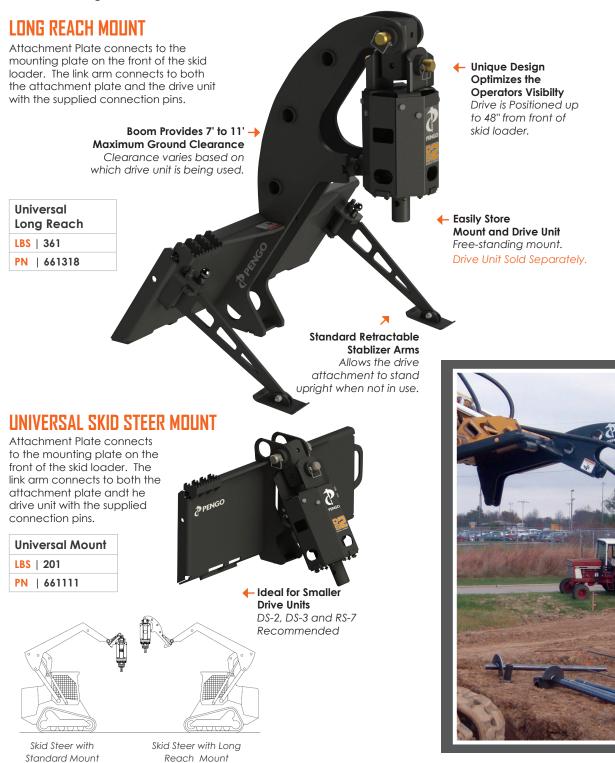

## **REVOLUTION**<sup>®</sup> MOUNTS

Looking for a mounting plate for your skid steer unit? Look no further. Pengo offers two styles of universal skid steer mounts. The standard mount is ideal for smaller units and when needing to maximize ground clearance choose the Long Reach mount. Both mounts attach easily to the skid steer and will accommodate both Pengo and non-Pengo drive units.