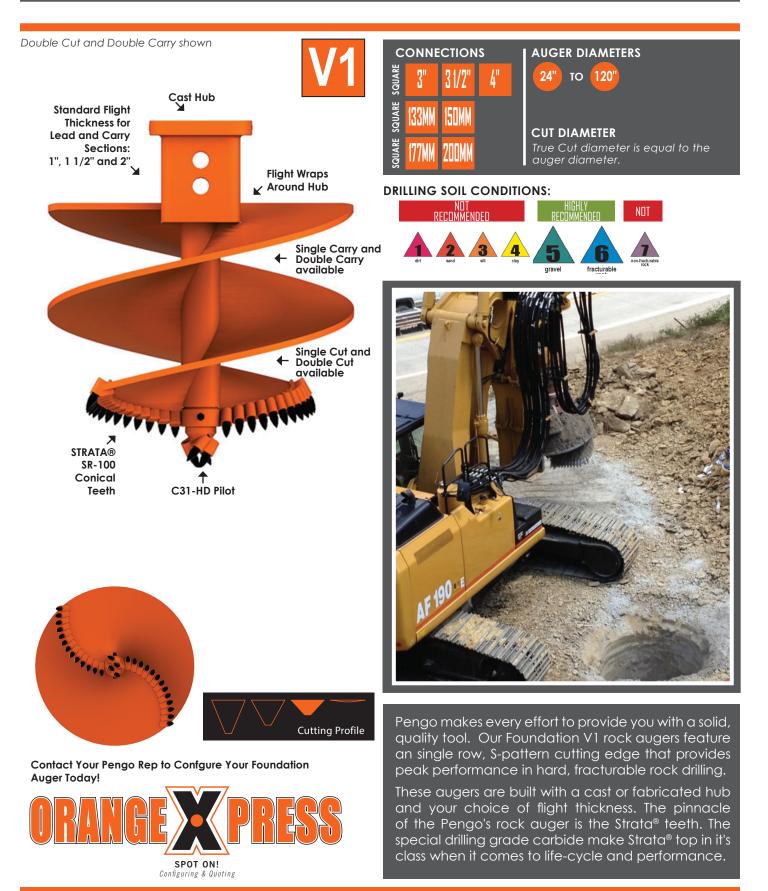

# **S-PATTERN ROCK** AUGER





www.pengoattachments.com

## **DOUBLE ROW ROCK** AUGER





## **MODERATE SPIRAL ROCK** AUGER





The heavy-duty P-4 holder design eliminates the need to fill large gaps when welding. With no excessive welding heat treat properties are kept in tact.

SPOT ON! Configuring & Quoting

## **AGGRESSIVE SPIRAL ROCK** AUGER







Pengo's Aggressive Spiral Rock Auger provides exceptional performance in fracturable and nonfracturable rock drilling conditions.

Both double cut, single carry and double cut, double carry augers feature the standard Strata® SR-104 Drilling grade teeth that power through tough drilling conditions.