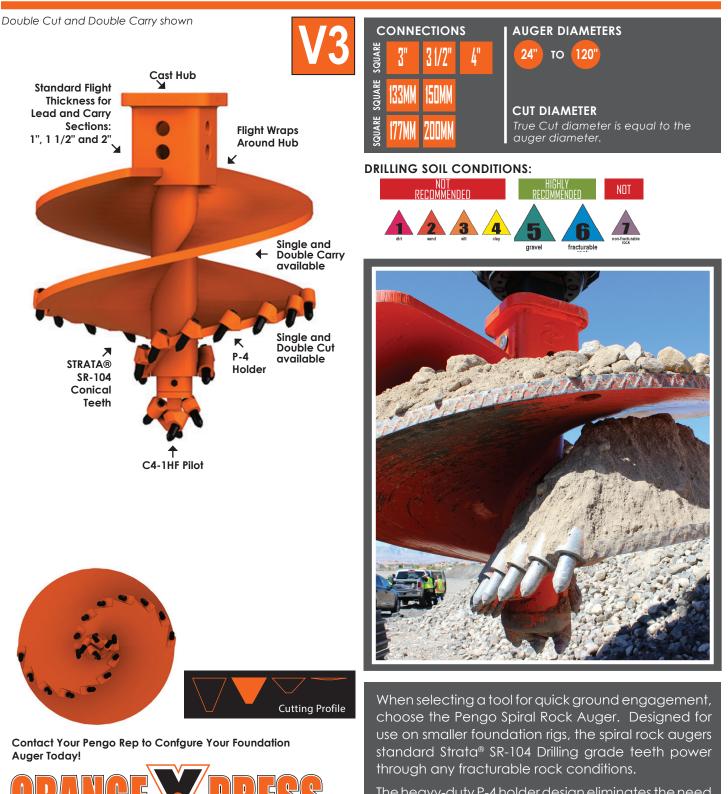

## **MODERATE SPIRAL ROCK** AUGER

The heavy-duty P-4 holder design eliminates the need to fill large gaps when welding. With no excessive welding heat treat properties are kept in tact.

SPOT ON! Configuring & Quoting