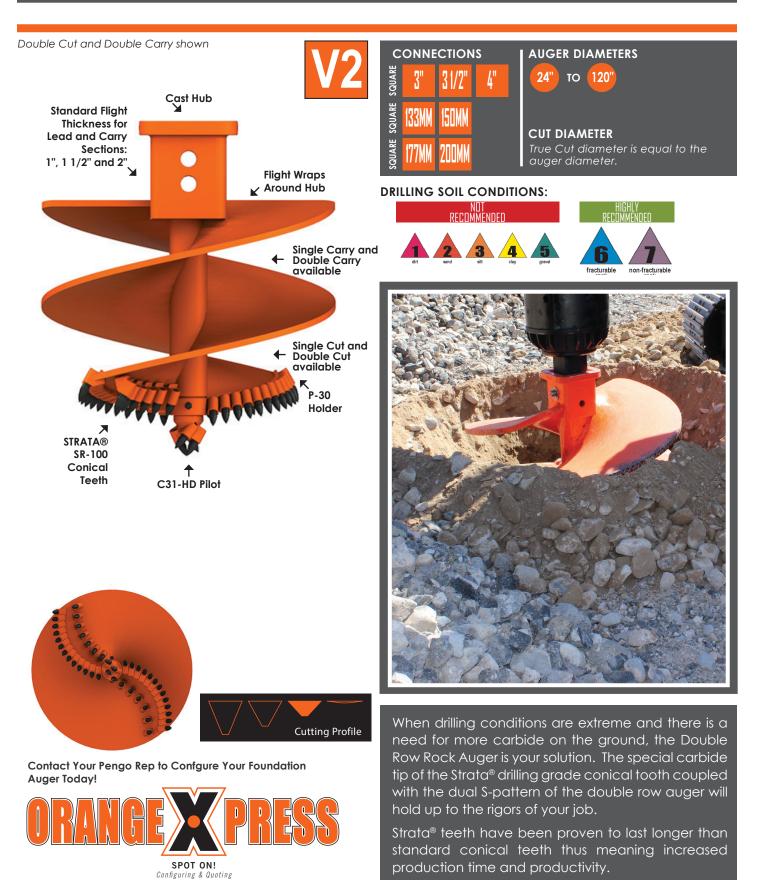

# **S-PATTERN ROCK** AUGER





www.pengoattachments.com

## **DOUBLE ROW ROCK** AUGER





## **MODERATE SPIRAL ROCK** AUGER





The heavy-duty P-4 holder design eliminates the need to fill large gaps when welding. With no excessive welding heat treat properties are kept in tact.

SPOT ON! Configuring & Quoting

## **AGGRESSIVE SPIRAL ROCK** AUGER







Pengo's Aggressive Spiral Rock Auger provides exceptional performance in fracturable and nonfracturable rock drilling conditions.

Both double cut, single carry and double cut, double carry augers feature the standard Strata® SR-104 Drilling grade teeth that power through tough drilling conditions.