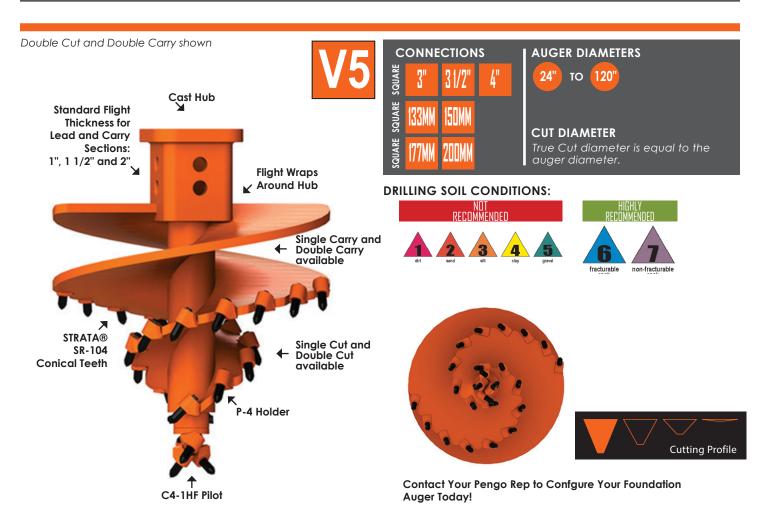

## **AGGRESSIVE SPIRAL ROCK** AUGER

Pengo's Aggressive Spiral Rock Auger provides exceptional performance in fracturable and nonfracturable rock drilling conditions.

Both double cut, single carry and double cut, double carry augers feature the standard Strata® SR-104 Drilling grade teeth that power through tough drilling conditions.