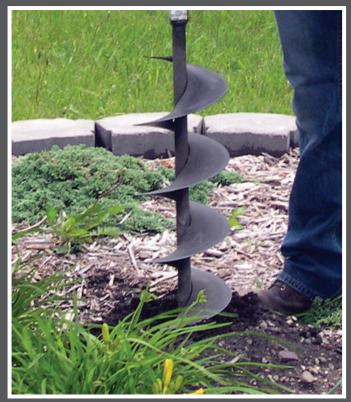

The Pengo's CS hand held Auger is specifically developed for two-man power units and those applications requiring high duty cycles. Designed for the true professional, the CS line provides the flexibility to fit a variety of hub sizes. Maintenance remains simple and fast with Pengo's custom designed Fas-N-Lok® tooth design.