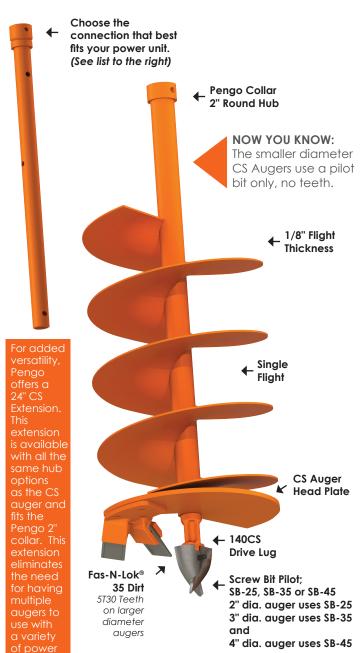

## **CS** AUGER

## 36" and 42" OAL

| CONNECTIONS                                                                                                                                                                                                                                                                                                                                                                                                                                                                                                                                                                                                                                                                                                                                                                                                                                                                                                                                                                                                                                                                                                                                                                                                                                                                                                                                                                                                                                                                                                                                                                                                                                                                                                                                                                                                                                                                                                                                                                                                                                                                                                                    | AUGER DIAMETERS                                    |
|--------------------------------------------------------------------------------------------------------------------------------------------------------------------------------------------------------------------------------------------------------------------------------------------------------------------------------------------------------------------------------------------------------------------------------------------------------------------------------------------------------------------------------------------------------------------------------------------------------------------------------------------------------------------------------------------------------------------------------------------------------------------------------------------------------------------------------------------------------------------------------------------------------------------------------------------------------------------------------------------------------------------------------------------------------------------------------------------------------------------------------------------------------------------------------------------------------------------------------------------------------------------------------------------------------------------------------------------------------------------------------------------------------------------------------------------------------------------------------------------------------------------------------------------------------------------------------------------------------------------------------------------------------------------------------------------------------------------------------------------------------------------------------------------------------------------------------------------------------------------------------------------------------------------------------------------------------------------------------------------------------------------------------------------------------------------------------------------------------------------------------|----------------------------------------------------|
| OND THE STIPLE STATE STA | 2" 3" 4" 6" 7" 8" 9" 10"<br>12" 14" 16" 18" 18"    |
| STIHL GENERAL PENGO                                                                                                                                                                                                                                                                                                                                                                                                                                                                                                                                                                                                                                                                                                                                                                                                                                                                                                                                                                                                                                                                                                                                                                                                                                                                                                                                                                                                                                                                                                                                                                                                                                                                                                                                                                                                                                                                                                                                                                                                                                                                                                            | CUT DIAMETER                                       |
| ₩ 13/8 GENERAL                                                                                                                                                                                                                                                                                                                                                                                                                                                                                                                                                                                                                                                                                                                                                                                                                                                                                                                                                                                                                                                                                                                                                                                                                                                                                                                                                                                                                                                                                                                                                                                                                                                                                                                                                                                                                                                                                                                                                                                                                                                                                                                 | Cut diameter is 1 1/2" larger than auger diameter. |

The Pengo's CS hand held Auger is specifically developed for two-man power units and those applications requiring high duty cycles. Designed for the true professional, the CS line provides the flexibility to fit a variety of hub sizes. Maintenance remains simple and fast with Pengo's custom designed Fas-N-Lok® tooth design.