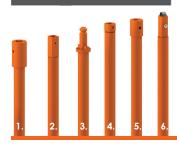

## STANDARD HUBS AVAILABLE:

|    | HUB SIZE      | MFG           |
|----|---------------|---------------|
| 1. | 1 3/8" Hex    | General       |
| 2. | 7/8" Square   | Groundhog     |
| 3. | 1 1/4" Round  | Stihl         |
|    | with Lock     | 311111        |
| 4. | 1" Round      | General       |
| 5. | 2" Round      | Pengo         |
| 6. | 1 1/4" Square | Little Beaver |