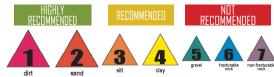

## **DRILLING SOIL CONDITIONS:**

40°/50° Dual Angle Teeth with → 3-Point Lock & Bolt Fasteners

Pengo's Ag Aggressor® auger is designed for medium duty applications while remaining both cost efficient and safety focused. Featuring a 2" round safety hub, all hardware is recessed inside the hub to prevent all potential entanglements. Utilizing Pengo's two fluted pilot design, the Ag Aggressor® is a well rounded general purpose auger offering superior efficiency in dry, loose soil.