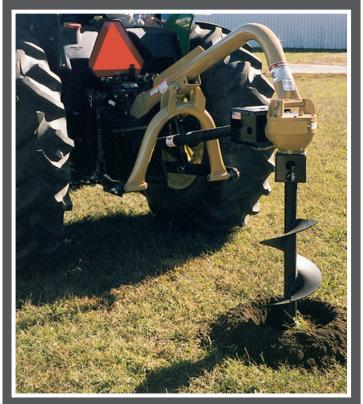

## **DRILLING SOIL CONDITIONS:**

40°/50° Dual Angle Teeth with → 3-Point Lock & Bolt Fasteners

Pengo's Ag Aggressor® auger is designed for medium duty applications while remaining both cost efficient and safety focused. Featuring a 2" round safety hub, all hardware is recessed inside the hub to prevent all potential entanglements. Utilizing Pengo's two fluted pilot design, the Ag Aggressor® is a well rounded general purpose auger offering superior efficiency in dry, loose soil.