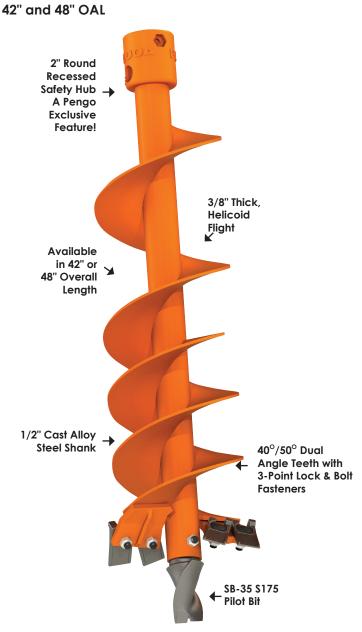

## **AG AGGRESSOR®** AUGER

CONNECTIONS

AUGER DIAMETERS

6" 9" 12"

CUT DIAMETER

Cut diameter is 1 1/2" larger than auger diameter.

## **DRILLING SOIL CONDITIONS:**

40°/50° Dual Angle Teeth with → 3-Point Lock & Bolt Fasteners

Pengo's Ag Aggressor® auger is designed for medium duty applications while remaining both cost efficient and safety focused. Featuring a 2" round safety hub, all hardware is recessed inside the hub to prevent all potential entanglements. Utilizing Pengo's two fluted pilot design, the Ag Aggressor® is a well rounded general purpose auger offering superior efficiency in dry, loose soil.